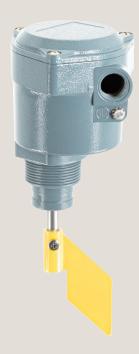

## PFG57

**Product Line: Rotary** 

Small-sized bladed level particularly suitable for use on small tanks or batching cells. Version with male thread G 1" 1/2.

#### **ADVANTAGES**

- An **EASY TO INSTALL** instrument that does not require any calibration, maintenance or specific tool for its installation.
- Thanks to the wide choice of paddles, all of which are interchangeable, it is **ADAPTABLE** to the different densities of the measured materials.
- Extremely **VERSATILE**, it can be installed on tanks, hoppers, on walls or roofs of silos, in a vertical, horizontal or oblique position.
- **CUSTOMIZABLE** with paddles, extensions, voltages.
- Protection degree of enclosures for electrical equipment IP65.
- **DURABLE** and **RELIABLE** with aluminium casing, stainless steel shaft on ball bearings and electrical connection via anti-vibration faston terminals. Works with ambient temperatures from -20° to +70°C.
- - **4 RPM:** A faster rotation of the paddle reduces the intervention time of the level indicator.