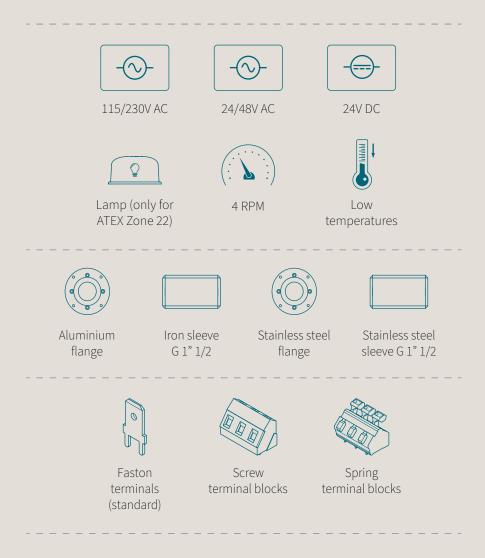

#### **ADVANTAGES**

- An **EASY TO INSTALL** instrument that does not require any calibration, maintenance or specific tool for its installation.
- Thanks to the wide choice of paddles, all of which are interchangeable, it is **ADAPTABLE** to the different densities of the measured materials.
- Extremely **VERSATILE**, it can be installed on tanks, hoppers, on walls or roofs of silos, in a vertical, horizontal or oblique position.
- **CUSTOMIZABLE** with paddles, extensions, voltages.
- Protection degree of enclosures for electrical equipment IP65.
- **DURABLE** and **RELIABLE** with aluminium casing, stainless steel shaft on ball bearings and electrical connection via anti-vibration faston terminals. Works with ambient temperatures from -20° to +70°C.
- - **4 RPM:** A faster rotation of the paddle reduces the intervention time of the level indicator.

## Customizations

### Extensions

In galvanized steel or stainless steel.

- With or without protection, up to 3000 mm
- Adjustable, with additional holes to alter the paddle position
- Flexible, up to 12 meters