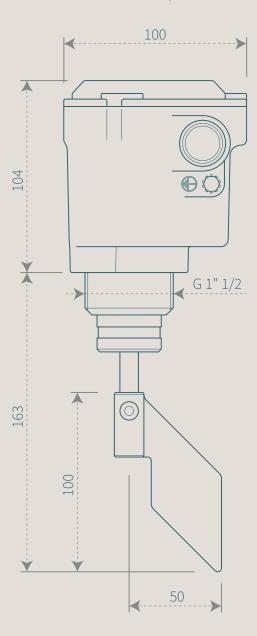

## PFG57

**Product Line: Rotary** 

Small-sized bladed level particularly suitable for use on small tanks or batching cells. Version with male thread G 1" 1/2.

#### **ADVANTAGES**

- An **EASY TO INSTALL** instrument that does not require any calibration, maintenance or specific tool for its installation.
- Thanks to the wide choice of paddles, all of which are interchangeable, it is **ADAPTABLE** to the different densities of the measured materials.
- Extremely **VERSATILE**, it can be installed on tanks, hoppers, on walls or roofs of silos, in a vertical, horizontal or oblique position.
- **CUSTOMIZABLE** with paddles, extensions, voltages.
- Protection degree of enclosures for electrical equipment IP65.
- **DURABLE** and **RELIABLE** with aluminium casing, stainless steel shaft on ball bearings and electrical connection via anti-vibration faston terminals. Works with ambient temperatures from -20° to +70°C.
- - **4 RPM:** A faster rotation of the paddle reduces the intervention time of the level indicator.